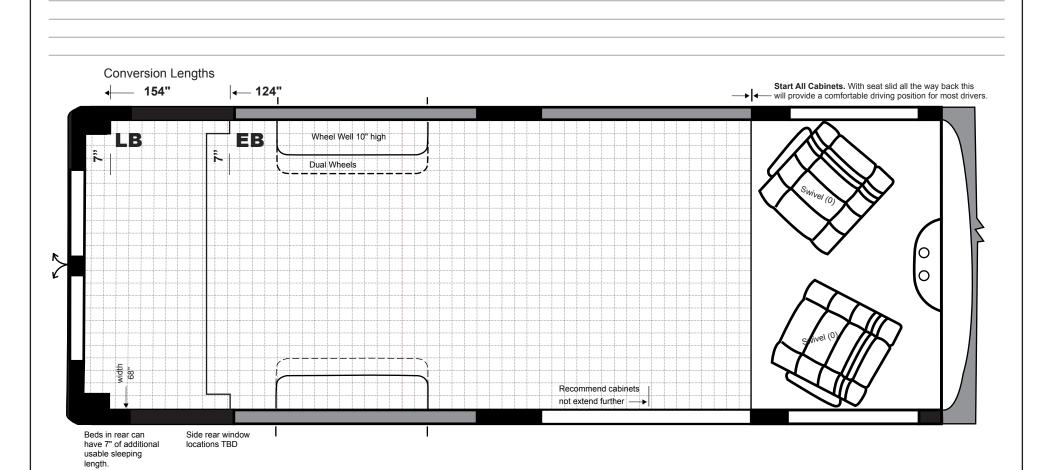

# TRANSIT EB (Extended Body) (Long Body)

WB 148" • OAL- 19' 8"
WB 148" • OAL- 22' 2"

| CUSTOMIZED FOR |   |   |  |
|----------------|---|---|--|
|                | 1 | 1 |  |

Rev. 5/15/19

#### BASIC STEPS . . .

- WHAT ARE YOUR FAMILY'S NEEDS? Seating, sleeping, storage, level
  of self-containment, etc. Cut out the furnishings that appeal to you.
- EXPERIMENT WITH DIFFERENT LAYOUTS. When a plan looks good, tape or paste the items to the floor plan.
- ELECTRICAL OUTLETS, LIGHTS, ETC. We will indicate our recommended locations when we receive your preliminary layout.

- · QUESTIONS? Write questions and comments on, and around the plan.
- MAIL, FAX OR EMAIL A COPY TO SPORTSMOBILE. We will review your plan and price sheets, make suggestions and send back to you.