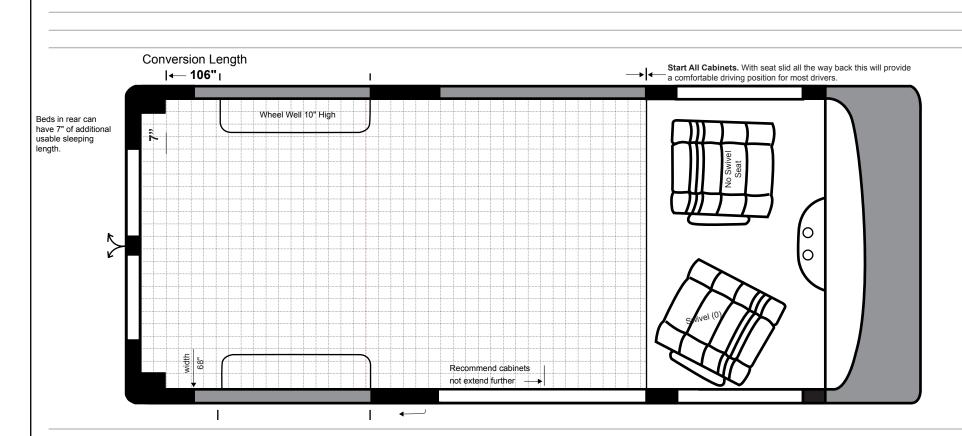

# TRANSIT RB (Regular Body)

WB 130" • OAL- 18' 4"

| CUSTOMIZED FOR |   |   |
|----------------|---|---|
| /              | • | / |

Rev. 5/15/19

#### BASIC STEPS . . .

- WHAT ARE YOUR FAMILY'S NEEDS? Seating, sleeping, storage, level of self-containment, etc. Cut out the furnishings that appeal to you.
- EXPERIMENT WITH DIFFERENT LAYOUTS. When a plan looks good, tape or paste the items to the floor plan.
- ELECTRICAL OUTLETS, LIGHTS, ETC. We will indicate our recommended locations when we receive your preliminary layout.

- · QUESTIONS? Write questions and comments on, and around the plan.
- MAIL, FAX OR EMAIL A COPY TO SPORTSMOBILE. We will review your plan and price sheets, make suggestions and send back to you.
   © Rev. 5/2019 Sportsmobile